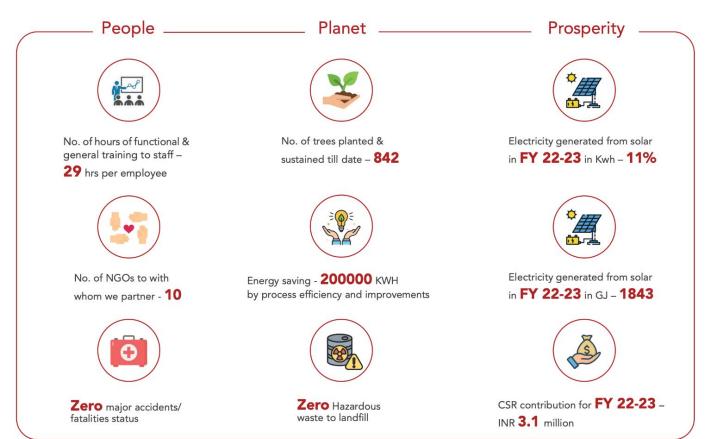

## **CSR Initiatives**

- Partnering with NGOs & Institutions working in the field of Healthcare, Child Education, Social Security, Environment, Road Safety & Cleanliness.
- 100% Transparency & Compliance related to CSR contributions.
- Aim to formalize CSR Strategy with monitoring & impact assessment by 2025.
- Active Employee participation & volunteerism in a local NGO working for differently abled women.

- Published First Annual Sustainability Report for FY 21-22 based on GRI Standards. (Available on <u>www.reliableautotech.com/investors</u>).
- Action plan & strategy in place to reduce carbon footprint in the supply chain.
- Monthly Monitoring & Review of Annual Sustainability Goals
- ~700 Kw Rooftop Solar installed.
- Plan to achieve 100% Green energy for all Plants by 2025.

Reliable has been an early adopter of Corporate Social Responsibility initiatives. Reliable is dedicated to protecting human health, natural resources and the global environment. Our CSR initiatives are aimed at giving back to our stakeholders at large by supporting worthy causes through financial assistance and employee volunteerism. Our CSR Team and a few staff members visit a welfare institution for mentally challenged/ differently abled women every month to personally delivery groceries & supplies. We also encourage a couple of new staff members every month to accompany the CSR Team. This helps the staff members to nurture a sense of purpose & responsibility towards

SUSTAINABILITY HIGHLIGHTS

the society.

We focus on supporting Organisations who work for the following causes: Healthcare, Child Education, Social Security, Environment, Road Safety and Cleanliness. 100 % Transparency 100 % Compliance To know more about our various CSR & volunteering initiatives, please visit https://www.reliableautotech.com/csr. Our commitment towards environmental & societal welfare is unwavering and we firmly believe in creating a long-term positive impact. We intend to maximize the impact of our contributions under Corporate Social Responsibility by adopting a structured approach & strategy: