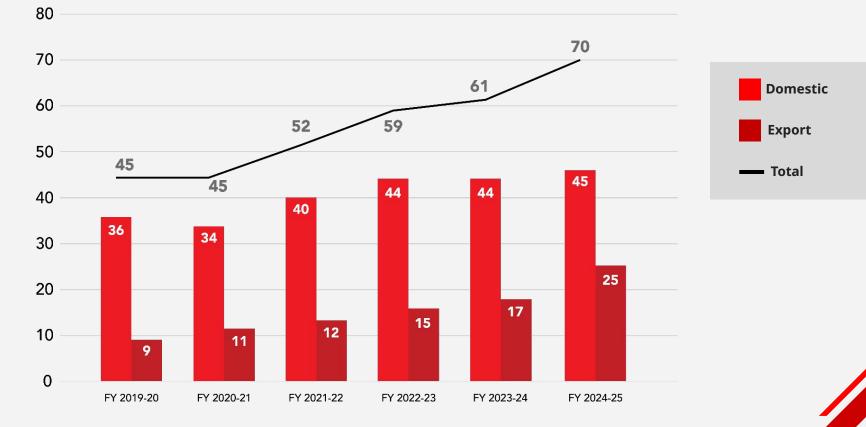

## ABOUT US

**61** Million USD Turnover / **30%** Exports 15+

**Global Customers** 

**Countries Served** 

7+

6

No of Segments Served