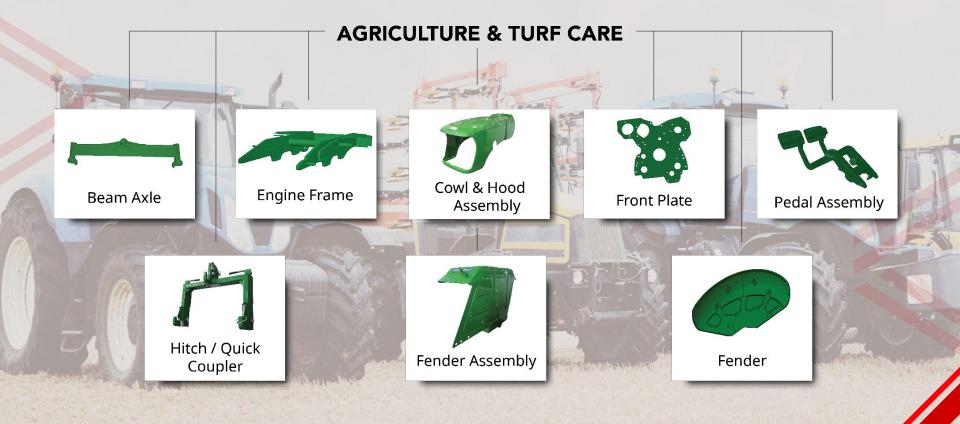

ation & Process Feasibility





## CHAKAN LOCATION - DEFENCE & HEAVY FABRICATION





### Manufacturing Plant - Defence, Pune







Expertise in specialized steel welding



EN15085 / ISO3834 Certification

#### Expertise in specialized steel welding

- Carbon steel with grades : SA516.IS2062
- Stainless steel with grades : SS304, SS 316, SS316L
- Special Steel : DMR 249A, Weldox, Strenex, S690QL,17 4PH
- Aluminum grades : 6061 T6
- Welding technology expert with IWE (International Welding Engineer) certified
- CSWIP certified experts
- Machining technology expert



## **BUSINESS SEGMENTS**





### **Automotive**

## Agriculture & **Turf Care**





## **Commercial Vehicles**

## Construction Equipment





## **Material** Handling

## Defence





## **AUTOMOTIVE SEGMENT**



























## **CONSTRUCTION EQUIPMENTS**



Base Plate Rise



Pedal Assembly





Frame , Bogie Assembly





















## DEFENCE

Precision Machined Components



Conveyor Cage

Addition of the



Barrel Component



Integrated Mechanical System

- ----



## OUR MANUFACTURING FACILITIES





At Reliable, it is our ethos to always embrace new technologies. Our technology is our strength for world-class manufacturing quality.

Tandem Press Lines from 80T to 2000T

Transfer Press-1250T, Progressive press-630T

**Robotic Welding Lines** 

Sophisticated Machining Centers

In-house Primer Paint Shop & Dedicated Source For Surface Coating







**Press Line - Small Tonnage** 



**Press Line - High Tonnage** 





## OUR MANUFACTURING FACILITIES





# 



### **Laser Machine Spe