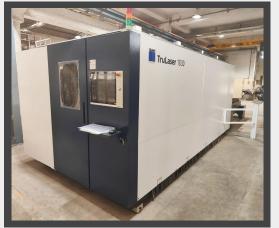

### **Laser Machine Specs**

Make :- Trumpf Machine Power:- 6KW Sheet size:- 1500X3000mm Cutting thickness:- upto 25mm Power Source:- Fibre Optic Cutting gas provision:- Oxygen and Nitrogen