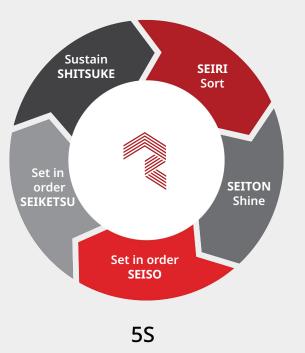

ation Security Management System





### Sustainability

Passed Scania (SAQ Platform) & John Deere (Ecovadis Platform)

### **Robust System**

- Business Excellence
- SAP HANA
- Single Piece Flow
- Cellular Manufacturing
- Practicing TPM, Kanban, Most

### **Development Centre**

- Speedy Development of Proto Parts & Initial Build Samples
- In-house design and manufacturing of Welding/ Assembly Fixtures

### Material

- Monthly Buying of more than 3000 T raw material (1 - 20 mm)
- CR/HR/ Coated and High Strength Material
- Carbon, Alloy & Military grade special steel

### **Tool Room**

- State Of The Art Facility
- Dedicated Design team of 40+ Engineers
- Use latest softwares-Catia V5, Siemens Nx, Pro-E, Inventor, Think3, Hyper Mesh, LS-Dyna and Radios





## **BUSINESS EXCELLENCE**







Total Productive Maintenance



## SUPPLY CHAIN & WAREHOUSING





## EMPLOYEE ENGAGEMENT & TRAINING PROGRAMS









## **CSR Initiatives**

- Partnering with NGOs & Institutions working in the field of Healthcare, Child Education, Social Security, Environment, Road Safety & Cleanliness.
- 100% Transparency & Compliance related to CSR contributions.
- Aim to formalize CSR Strategy with monitoring & impact assessment by 2025.
- Active Employee participation & volunteerism in a local NGO working for differently abled women.



- Published First Annual Sustainability Report for FY 21-22 based on GRI Standards. (Available on <u>www.reliableautotech.com/investors</u>).
- Action plan & strategy in place to reduce carbon footprint in the supply chain.
- Monthly Monitoring & Review of Annual