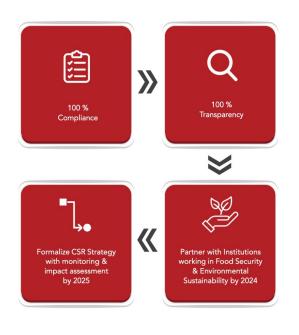

## **CSR Initiatives**

- Partnering with NGOs & Institutions working in the field of Healthcare, Child Education, Social Security, Environment, Road Safety & Cleanliness.
- 100% Transparency & Compliance related to CSR contributions.
- Aim to formalize CSR Strategy with monitoring & impact assessment by 2025.
- Active Employee participation & volunteerism in a local NGO working for differently abled women.

SUSTAINABILITY HIGHLIGHTS

the society.

We focus on supporting Organisations who work for the following causes: Healthcare, Child Education, Social Security, Environment, Road Safety and Cleanliness. 100 % Transparency 100 % Compliance To know more about our various CSR & volunteering initiatives, please visit https://www.reliableautotech.com/csr. Our commitment towards environmental & societal welfare is unwavering and we firmly believe in creating a long-term positive impact. We intend to maximize the impact of our contributions under Corporate Social Responsibility by adopting a structured approach & strategy: