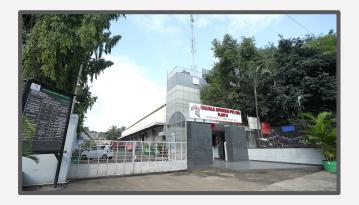

### Manufacturing Plant 3 -Dewas, Madhya Pradesh

82

27000 Sq.ft.

Robotic Welding Facility