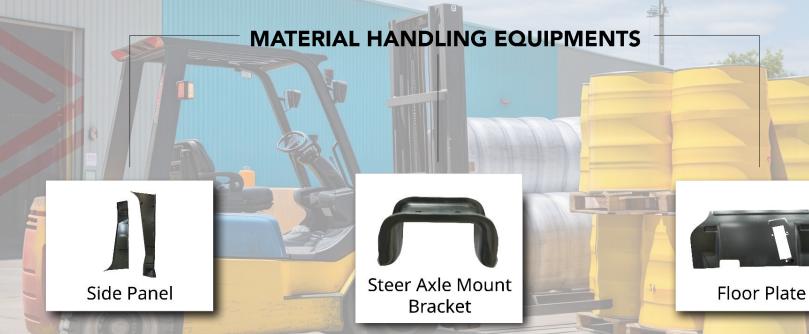

Expertise in specialized steel welding



EN15085 / ISO3834 Certification

#### Expertise in specialized steel welding

- Carbon steel with grades : SA516.IS2062
- Stainless steel with grades : SS304, SS 316, SS316L
- Special Steel : DMR 249A, Weldox, Strenex, S690QL,17 4PH
- Aluminum grades : 6061 T6
- Welding technology expert with IWE (International Welding Engineer) certified
- CSWIP certified experts
- Machining technology expert



## **BUSINESS SEGMENTS**





### **Automotive**

## Agriculture & **Turf Care**





## **Commercial Vehicles**

## Construction Equipment





## **Material** Handling

## Defence





## **AUTOMOTIVE SEGMENT**



























## **CONSTRUCTION EQUIPMENTS**



Base Plate Rise



Pedal Assembly





Frame , Bogie Assembly





















## DEFENCE

Precision Machined Components



Conveyor Cage

Addition of the



Barrel Component



Integrated Mechanical System

- ----



## OUR MANUFACTURING FACILITIES





At Reliable, it is our ethos to always embrace new technologies. Our technology is our strength for world-class manufacturing quality.

Tandem Press Lines from 80T to 2000T

Transfer Press-1250T, Progressive press-630T

**Robotic Welding Lines** 

Sophisticated Machining Centers

In-house Primer Paint Shop & Dedicated Source For Surface Coating







**Press Line - Small Tonnage** 



**Press Line - High Tonnage** 





## OUR MANUFACTURING FACILITIES





# 



### **Laser Machine Specs**

Make :- Trumpf Machine Power:- 6KW Sheet size:- 1500X3000mm Cutting thickness:- upto 25mm Power Source:- Fibre Optic Cutt