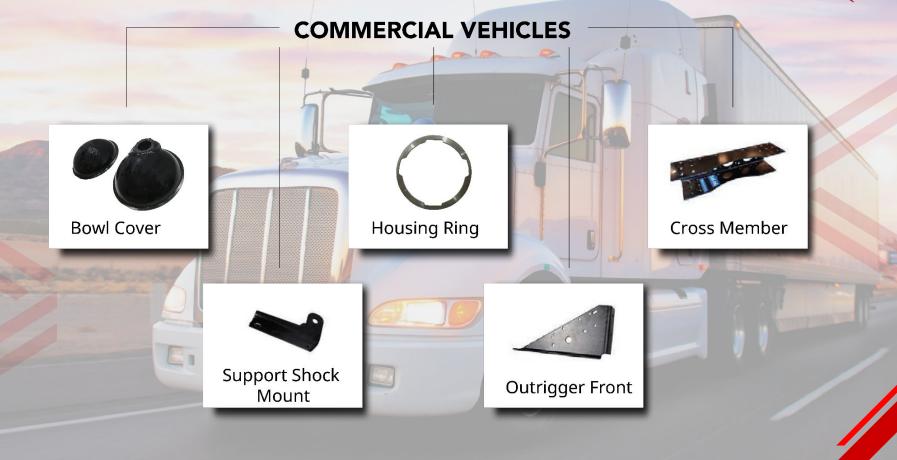

Pune







Expertise in specialized steel welding



EN15085 / ISO3834 Certification

#### Expertise in specialized steel welding

- Carbon steel with grades : SA516.IS2062
- Stainless steel with grades : SS304, SS 316, SS316L
- Special Steel : DMR 249A, Weldox, Strenex, S690QL,17 4PH
- Aluminum grades : 6061 T6
- Welding technology expert with IWE (International Welding Engineer) certified
- CSWIP certified experts
- Machining technology expert



## **BUSINESS SEGMENTS**





### **Automotive**

## Agriculture & **Turf Care**





## **Commercial Vehicles**

## Construction Equipment





## **Material** Handling

## Defence





## **AUTOMOTIVE SEGMENT**



























## **CONSTRUCTION EQUIPMENTS**



Base Plate Rise



Pedal Assembly





Frame , Bogie Assembly





















## DEFENCE

Precision Machined Components



Conveyor Cage

Addition of the



Barrel Component



Integrated Mechanical System

- ----



## OUR MANUFACTURING FACILITIES





At Reliable, it is our ethos to always embrace new technologies. Our technology is our strength for world-class manufacturing quality.

Tandem Press Lines from 80T to 2000T

Transfer Press-1250T, Progressive press-630T

**Robotic Welding Lines** 

Sophisticated Machining Centers

In-house Primer Paint Shop & Dedicated Source For Surface Coating







**Press Line - Small Tonnage** 



**Press Line - High Tonnage** 





## OUR MANUFACTURING FACILITIES





# 



### **Laser Machine Specs**

Make :- Trumpf Machine Power:- 6KW Sheet size:- 1500X3000mm Cutting thickness:- upto 25mm Power Source:- Fibre Opti