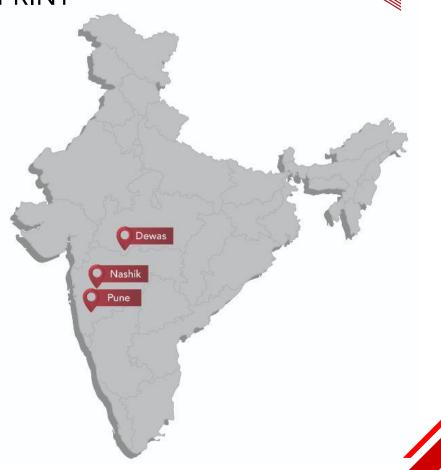

## CHAKAN / DEWAS LOCATION - PARTS MANUFACTURING

### Manufacturing Plant 3 -Dewas, Madhya Pradesh

82

27000 Sq.ft.

Robotic Welding Facility

## NASHIK / CHAKAN LOCATION - TOOLS MANUFACTURING